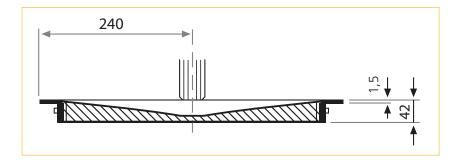

# (all measurements in mm)

| Width  | 320 |
|--------|-----|
| Depth  | 480 |
| Height | 42  |

# Tray clearance

| Width  | 240 |
|--------|-----|
| Height | 30  |