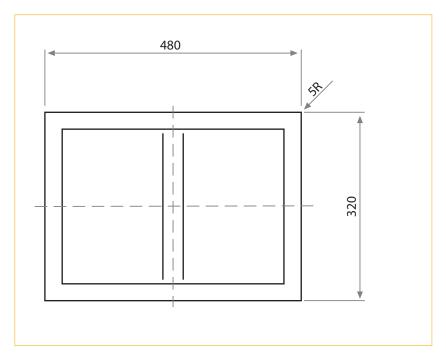

# (all measurements in mm)

| Width  | 320 |
|--------|-----|
| Depth  | 480 |
| Height | 42  |

# Tray clearance

| Width  | 240 |
|--------|-----|
| Height | 30  |