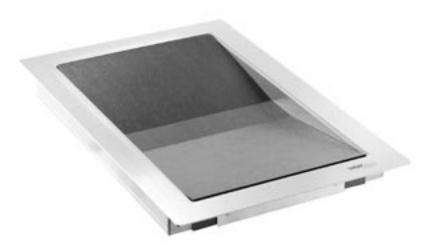

#### Use

Model 11 is a flat receipt and payment tray that comes ready for installation. Ideally it should be used as an indoor counter unit. The tray is suitable for handing over receipts, documents and small amounts of loose change.

# Safety and features

- Ready-for-mounting tray for handing over flat items such as files to a maximum size of DIN A4, receipts, documents, passports and rolls of coins up to 30mm high.
- User-friendly edges for removing coins.
- Model 11 fulfils German UVV regulations.

# Materials and use

- Flat tray consists of a black skin plate.
- Surround made out of 2mm thick brushed stainless steel.
- All metal parts have been produced using state-of-the-art precision laser cutting technology for ultimate quality.
- Model 11 is best suited to internal use.
- This receipt and payment tray requires no maintenance. No need for cleaning or lubrication.